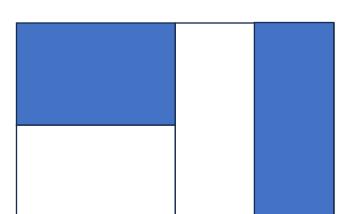

## **Half Page Horizontal (HPH)**

Bleed: 216 x 141 Trim: 210 x 135

## **Half Page Vertical (HPV)**

Bleed: 96 x 276 Trim: 90 x 270