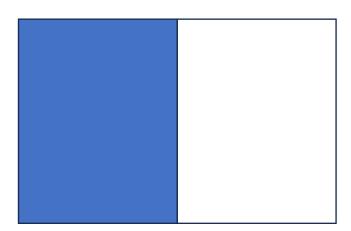

# Swimmer Ad Specs

## All dimensions in millimetres



## **Double Page Spread (DPS)**

Bleed: 426 x 276 Trim: 420 x 270 Type: 400 x 250



# Full Page (FP)

Bleed: 216 x 276 Trim: 210 x 270 Type: 190 x 250



## **Half Page Horizontal (HPH)**

Bleed: 216 x 141 Trim: 210 x 135

## **Half Page Vertical (HPV)**

Bleed: 96 x 276 Trim: 90 x 270

# Swimmer Ad Specs

### All dimensions in millimetres



**Quarter Page Vertical (QPV)** 

Trim: 45 x 224

**Quarter Page (QP)** 

Trim: 90 x 115

### All advertisements must be:

- 1. Supplied as PDF
- 2. High-resolution (300dpi)
- 3. CMYK colour mode only
- 4. File size no larger than 10mb.

\*For double page spread advertisements, please supply each page as a separate file with 3mm bleed. All live matter will need to be 10mm from the gutter for this perfect bound publication.

### Online ads

1. Large banner: 1140 x 145px

2. Banner: 790 x 98px

3. Large rectangle: 336 x 280px

Static