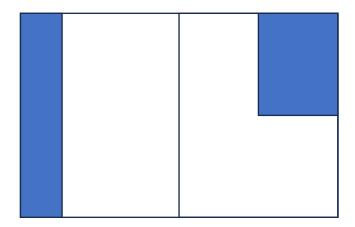

### All dimensions in millimetres

**Quarter Page Vertical (QPV)** 

Trim: 45 x 224

**Quarter Page (QP)** 

Trim: 90 x 115