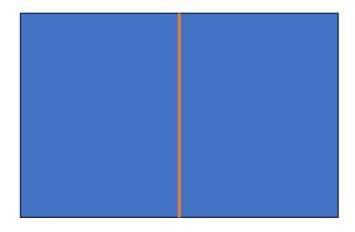

## **Double Page Spread (DPS)**

Bleed: 426 x 276 Trim: 420 x 270 Type: 400 x 250