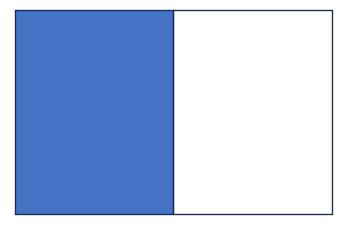

### Full Page (FP) Bleed: 216 x 276 Trim: 210 x 270 Type: 190 x 250

Half Page Horizontal (HPH) Bleed: 216 x 141 Trim: 210 x 135