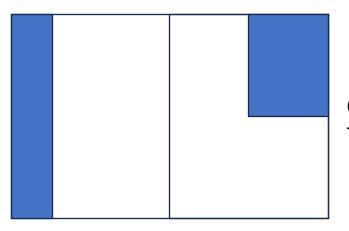

### **Ad Specs**

All dimensions in millimetres

Quarter Page Vertical (QPV)

Trim: 45 x 224

Quarter Page (QP) Trim: 90 x 115