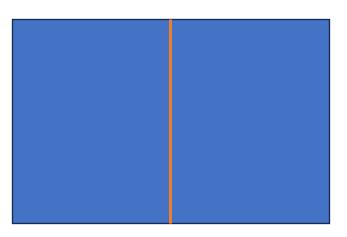

### **Double Page Spread (DPS)**

Bleed: 426 x 276 Trim: 420 x 270 Type: 400 x 250