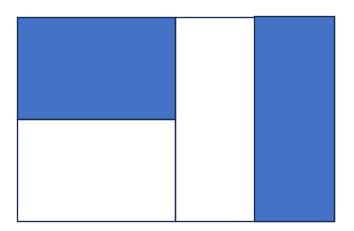

### Full Page (FP) Bleed: 216 x 276 Trim: 210 x 270 Type: 190 x 250

Half Page Horizontal (HPH) Bleed: 216 x 141 Trim: 210 x 135

### Half Page Vertical (HPV) Bleed: 109 x 276 Trim: 103 x 270